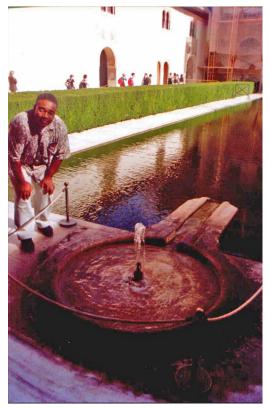

## THE ANTAHKARANA AN THE SUFI FOUNTAIN AT THE ALHAMBRA, GRANADA, SPAIN

Many Sufi mystics came from organisations with names like the builders or the lock makers (Naqshbandhi).

# Plan of a pool at the Alhambra Granada. The Key and the Lock

When you go to the Alhambra in Granada, Spain, you come across many symbols of Sufism. Above is the plan of the Pool of water (Rectangle) in front of one of the beautiful buildings there. And a fountain (Circle) with a water channel between the two. The water from the fountain comes out of the little circle in the center of the bigger circle and flows into the pool.

#### THE CIRCLE OF THE FOUNTAIN REPRESENTS THE EARTH, THE FOUNTAIN OF WATER IS THE KUNDALINI CHAKRA IN THE CENTER OF THE EARTH, THE CHANNEL THE ANTAHKARANA FROM THE CENTER OF THE EARTH OUT INTO THE SEA OF ENERGY - GOD - IN THE CENTER OF THE UNIVERSE.